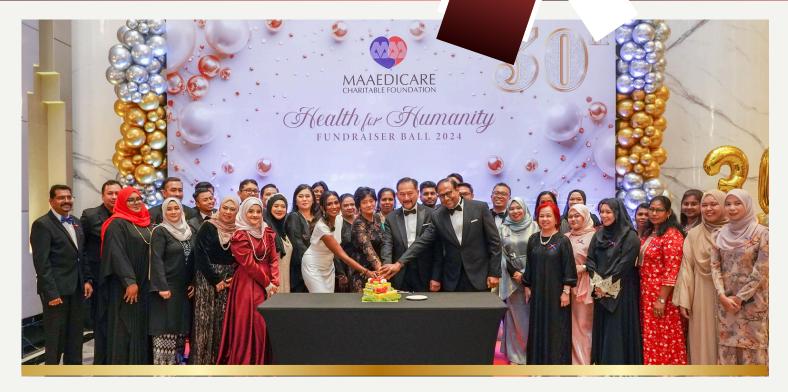

# Health for Humanity Fundraiser Ball

The Maaedicare Charitable Foundation celebrated its Pearl Anniversary—marking 30 years of dedicated public service—with the Health for Humanity Fundraiser Ball 2024 in July.

Over 400 guests, dressed to the nines, attended the glamorous event at the JW Marriott Hotel in Kuala Lumpur, which was graced by **Her Highness Dato' Seri DiRaja Tan Sri Tunku Puteri Intan Safinaz as Guest of Honor.** Maaedicare **Chairman Y.M. Tunku Dato' Yaacob Khyra**, the Board of Trustees, and other dignitaries were also in attendance, demonstrating strong support for the Foundation's mission.

The evening featured a Silent Auction and raised RM500,000 in cash and in-kind donations to support vital healthcare programs, including expanding kidney care across 11 dialysis centres, enhancing heart health diagnostics at the Cardiac Diagnostic Centre, and providing free medical screenings through Klinik Amal Percuma to underserved communities.