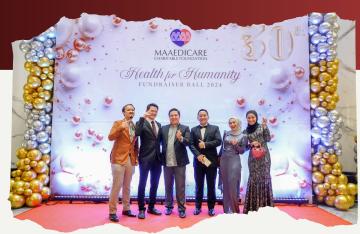

# Health for Humanity Fundraiser Ball

The Maaedicare Charitable Foundation celebrated its Pearl Anniversary—marking 30 years of dedicated public service—with the Health for Humanity Fundraiser Ball 2024 in July.

Over 400 guests, dressed to the nines, attended the glamorous event at the JW Marriott Hotel in Kuala Lumpur, which was graced by **Her Highness Dato' Seri DiRaja Tan Sri Tunku Puteri Intan Safinaz as Guest of Honor.** Maaedicare **Chairman Y.M. Tunku Dato' Yaacob Khyra**, the Board of Trustees, and other dignitaries were also in attendance, demonstrating strong support for the Foundation's mission.