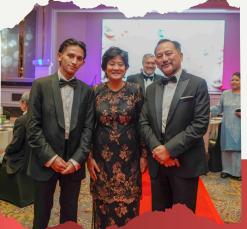

# Health for Humanity Fundraiser Ball

The Maaedicare Charitable Foundation celebrated its Pearl Anniversary—marking 30 years of dedicated public service—with the Health for Humanity Fundraiser Ball 2024 in July.

Over 400 guests, dressed to the nines, attended the glamorous event at the JW Marriott Hotel in Kuala Lumpur, which was graced by **Her Highness Dato' Seri DiRaja Tan Sri Tunku Puteri Intan Safinaz as Guest of Honor.** Maaedicare **Chairman Y.M. Tunku Dato' Yaacob Khyra**, the Board of Trustees, and other dignitaries were also in attendance, demonstrating strong support for the Foundation's mission.