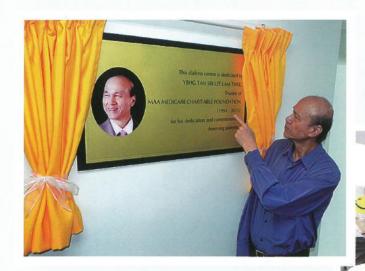

## Official Opening

VVIPs Tun Pehin Sri Abdul Taib Mahmud and YB Dato' Mah Siew Keong officiated CHKMUS-MAA Medicare and Teluk Intan Charity Dialysis Centres.