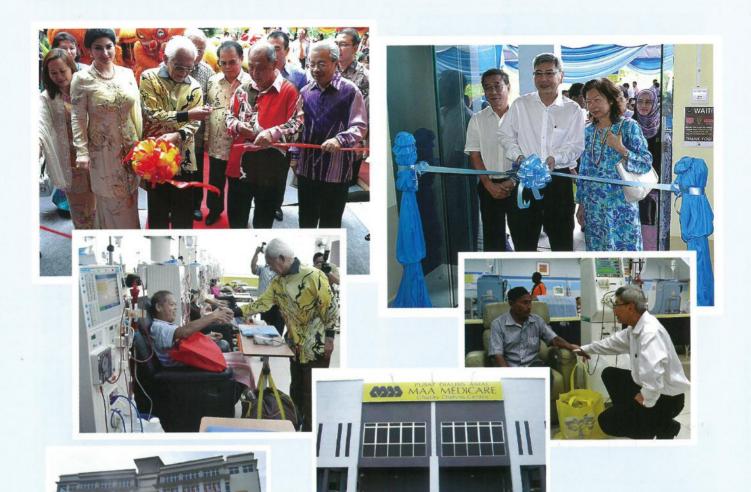

## Official Opening

VVIPs Tun Pehin Sri Abdul Taib Mahmud and YB Dato' Mah Siew Keong officiated CHKMUS-MAA Medicare and Teluk Intan Charity Dialysis Centres.